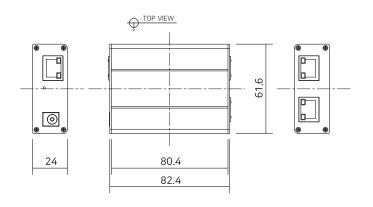

#### Dimension

# Specification

| Model                    |                   | HPS-01: 2 Port Hybrid PoE Switch                                                                                      |
|--------------------------|-------------------|-----------------------------------------------------------------------------------------------------------------------|
| Interface                | Downlink          | 2 x RJ-45                                                                                                             |
|                          | Uplink            | 1 x RJ-45 – 10/100 Base-T with Auto-detect MDIX                                                                       |
| Transmission Rate        |                   | 100 Mbps Full Duplex                                                                                                  |
| Transmission<br>distance | Ethernet / PoE    | Up to 100m - 1000 Base-T<br>Up to 200m between devices – 10/100 Base-T                                                |
| LED Indication           | Data              | 3 x Data Link (Green)                                                                                                 |
|                          | PoE               | 3 x PoE Link (Amber)                                                                                                  |
|                          | PWR               | 1 x Input Power Quality<br>(Green: Normal/48VDC and more, Green+Red: Caution,<br>Red : Power Shortage/38VDC and below |
| Power Input              | PoE               | IEEE802.3af, IEEE802.3at                                                                                              |
|                          | DC                | DC48V ~ 57V                                                                                                           |
| Power Output             | PoE               | IEEE802.3af, IEEE802.3at                                                                                              |
| Mechanical               | Dimension         | 80.4(L) x 61.6(W) x 24(H) mm                                                                                          |
|                          | Weight            | 102g                                                                                                                  |
| Environment              | Operating Temp.   | - 20 ~ 60 °C                                                                                                          |
|                          | Storage Temp.     | - 30 ~ 80 °C                                                                                                          |
|                          | Relative Humidity | 10% ~ 90%                                                                                                             |
| Compliance               | Certification     | FCC, CE, KC, RoHS                                                                                                     |
|                          | Surge Protection  | IEC 61000-4-5 4kV(1.2 / 50us), 2kV(8 / 20us)                                                                          |
| Optional Accessories     |                   | 57VDC / 1.2A External Power Supply                                                                                    |