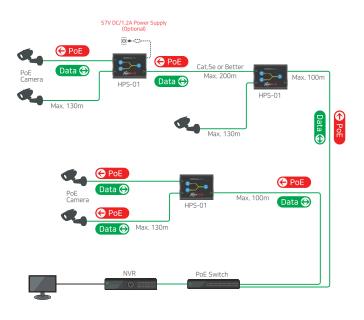

### Connection Diagram

Transmission distance may vary depending on the type and quality of cable.