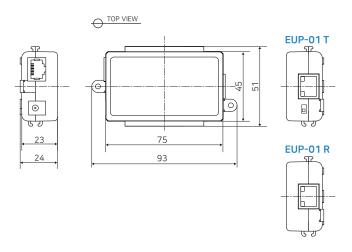

### Dimension

# Specification

| Model                    |                   | EUP-01T                                                                                    | EUP-01R                       |
|--------------------------|-------------------|--------------------------------------------------------------------------------------------|-------------------------------|
| Interface                | EoC Signal        | 1 x RJ45 - Ethernet over UTP (T-LinX)                                                      |                               |
|                          | Ethernet          | 1 x RJ45 - 10/100 Base-T with manual                                                       |                               |
| Transmission Rate        |                   | 10/100Mbps Full Duplex                                                                     |                               |
| Transmission<br>Distance | Ethernet          | up to 400 m (Cat5e UTP Cable)                                                              |                               |
|                          | PoE (PoC)         | up to 400 m (Cat.5e / 20W)                                                                 |                               |
| LED Indication           | Ethernet          | 1 x Link (Yellow) / 1 x ACT (Green)                                                        |                               |
| Power                    | Input             | B-Link or<br>DC48V~57V                                                                     | PoE Switch or<br>DC48V~57V    |
|                          | PoE Output        | IEEE802.3af (PoE),<br>IEEE802.3at (PoE+),<br>Extra PoE up to 60W<br>with 57V Power Adaptor | PoE Not Supported<br>PoC Only |
|                          | PoE Input         | Up to 25.5W (PD)                                                                           | Up to 25.5W (PD)              |
| Mechanical               | Dimension         | 93(L) x 51(W) x 24(H)mm                                                                    |                               |
|                          | Weight            | 52 g                                                                                       |                               |
| Environment              | Operating Temp    | -20 ~ 60°C                                                                                 |                               |
|                          | Storage Temp      | -30 ~ 80°C                                                                                 |                               |
|                          | Relative Humidity | 10% ~ 90%                                                                                  |                               |
| Compliance               | Certification     | FCC, CE, KC, RoHS                                                                          |                               |
|                          | Surge Protection  | IEC 61000-4-5 4kV(1.2 / 50us), 2kA(8 / 20us)                                               |                               |
| Optional Accessories     |                   | 57VDC / 1.2A External Power Supply                                                         |                               |