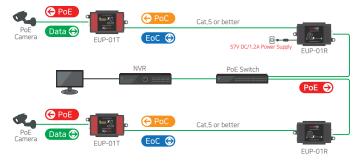

# ■ Connection Diagram

- ► Transmission distance may vary depending on the type and quality of cable, use of power and environmental condition.
- ▶ Distance is based on Cat.5e cable and 7 Watt IP Camera.