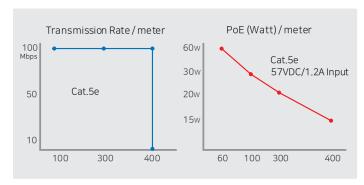

## ■ Performance chart

# ■ Connection Diagram

- ► Transmission distance may vary depending on the type and quality of cable, use of power and environmental condition.
- ▶ Distance is based on Cat.5e cable and 7 Watt IP Camera.