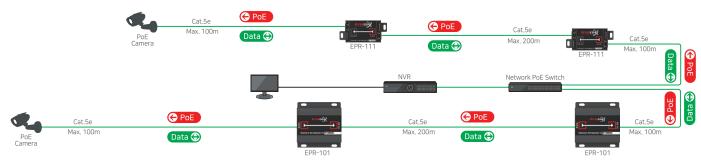

# ▲ Connection Diagram

► Transmission distance may vary depending on the type and quality of cable, camera and environmental condition

## Overview

EPR Series are Ethernet & PoE Repeaters that make possible to overcome max. 100m distance limitation of the network configuration. For more distance extension, the devices can be added by daisy-chaining (up to 600m).

▶ \*\*( ) means Max distance between EPR series.