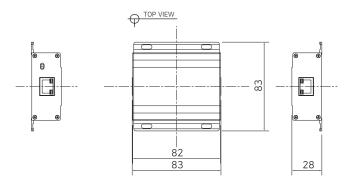

### ■ Dimension

# ▲ Specification

| Model                 |                   | EPR-101                                        | EPR-111                          |
|-----------------------|-------------------|------------------------------------------------|----------------------------------|
| Interface             | LAN / PoE In      | 1 x RJ45 - 10/100 Base-T with Auto-detect MDIX |                                  |
|                       | LAN / PoE Out     | 1 x RJ45 - 10/100 Base-T with Auto-detect MDIX |                                  |
| Transmission Rate     |                   | 100Mbps Full Duplex                            |                                  |
| Transmission Distance |                   | 100m **(200m)                                  | 100m **(200m)                    |
| LED<br>Indication     | Ethernet          | 1 x Data(Green)                                |                                  |
|                       | Power             | 1 x PoE(Yellow)                                |                                  |
| PoE                   | Standards         | IEEE802.3af(PoE)                               |                                  |
|                       | Max. Power        | Max. 15W                                       |                                  |
| Mechanical            | Dimension         | 82(L) x 83(W) x<br>28(H)mm                     | 66.4(L) x 40.9(W) x<br>21.8(H)mm |
|                       | Weight            | 118g                                           | 72.5g                            |
| Environment           | Operating Temp    | -20 ~ 60°C                                     |                                  |
|                       | Storage Temp      | -20 ~ 80°C                                     |                                  |
|                       | Relative Humidity | 10% ~ 90%                                      |                                  |