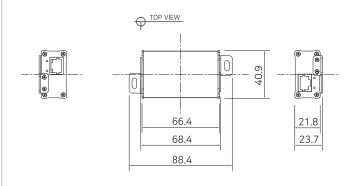

# EPR-111

### ■ Dimension

# ▲ Specification

| Model                 |                   | EPR-101                                        | EPR-111                          |
|-----------------------|-------------------|------------------------------------------------|----------------------------------|
| Interface             | LAN / PoE In      | 1 x RJ45 - 10/100 Base-T with Auto-detect MDIX |                                  |
|                       | LAN / PoE Out     | 1 x RJ45 - 10/100 Base-T with Auto-detect MDIX |                                  |
| Transmission Rate     |                   | 100Mbps Full Duplex                            |                                  |
| Transmission Distance |                   | 100m **(200m)                                  | 100m **(200m)                    |
| LED<br>Indication     | Ethernet          | 1 x Data(Green)                                |                                  |
|                       | Power             | 1 x PoE(Yellow)                                |                                  |
| PoE                   | Standards         | IEEE802.3af(PoE)                               |                                  |
|                       | Max. Power        | Max. 15W                                       |                                  |
| Mechanical            | Dimension         | 82(L) x 83(W) x<br>28(H)mm                     | 66.4(L) x 40.9(W) x<br>21.8(H)mm |
|                       | Weight            | 118g                                           | 72.5g                            |
| Environment           | Operating Temp    | -20 ~ 60°C                                     |                                  |
|                       | Storage Temp      | -20 ~ 80°C                                     |                                  |
|                       | Relative Humidity | 10% ~ 90%                                      |                                  |