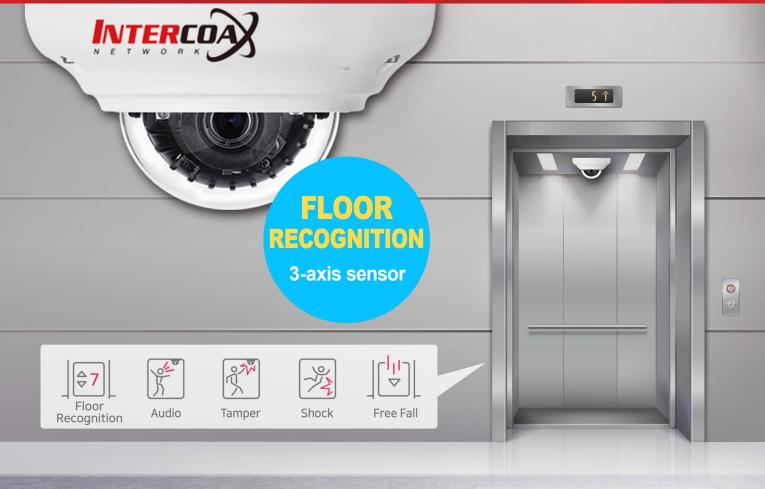

## *INTERCOAX* AI MACHINE LEARNING ELEVATOR CAMERA

## **Recognition of elevator floor** by the machine-running

The cameras installed in the elevator can detect vibrations and use the machine running to apprehend the number of floors. Displayed Floor information image as a message and meta data is communicated via Onvif, RTSP.