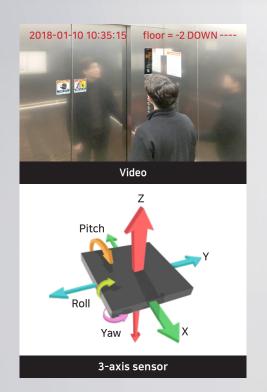

## **Recognition of elevator floor** by the machine-running

The cameras installed in the elevator can detect vibrations and use the machine running to apprehend the number of floors. Displayed Floor information image as a message and meta data is communicated via Onvif, RTSP.